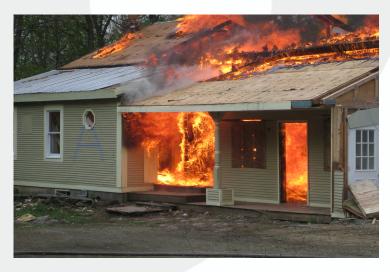

### **Storm Surge Kills**

**Down Powerlines** 

**House Fires** 

**Don't Drive** 

No Water