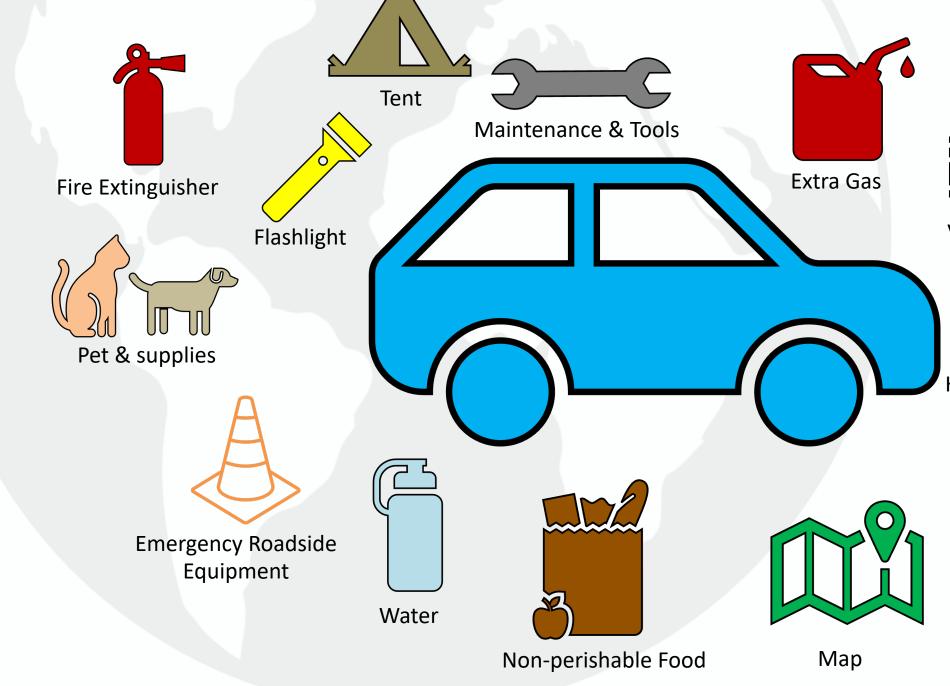

- Drive emergency routes
  - Map out different routes
- Learn and locate city's emergency shelters

Want more help with Preparing check out: FEMA: 12 Ways to Prepare

Designate an emergency Go Car Never let gas tank in Go Car get below half a tank Secure your home • Purchase hurricane shutters, tie down furniture, cover windows

## Go Car Checkist

• Having an Emergency Go Car is vital when evacuating • Supplying your car with these necessary items is essential when having to evacuate in short notice

Various weather Clothing

Keep Half Tank of Gas