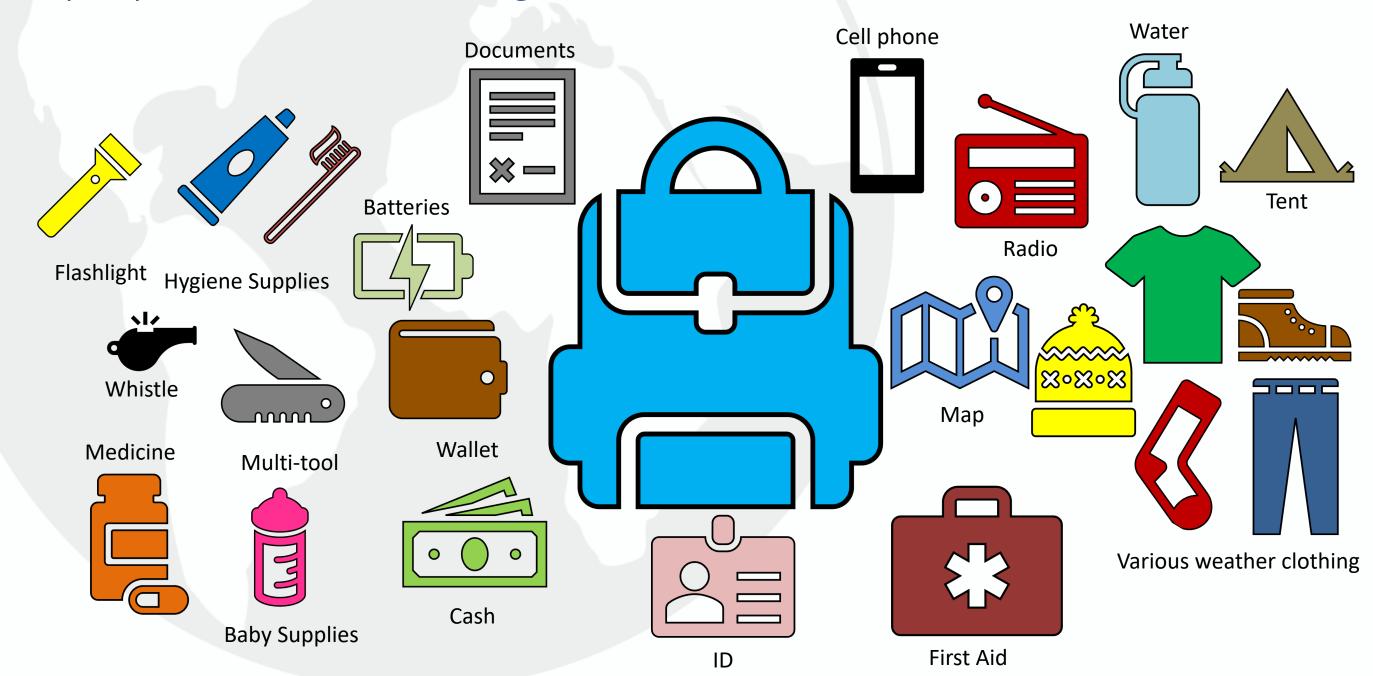

# Go Bag Checkist

- Emergency Go Bag used when an emergency occurs, and filled with necessary items to help you survive for 42-96 hours
- Always include important identifying documents (birth certificates, SSN, passport, home deed, rental agreement, etc.)