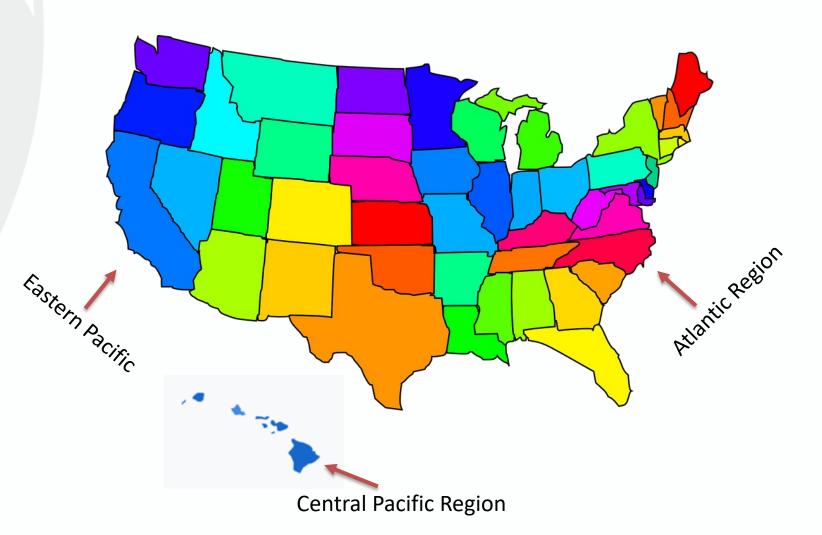

## Hurricane Season

- **Eastern Pacific:**
- Central Pacific:
- Atlantic:

May 15<sup>th</sup> – November 30<sup>th</sup> June 1<sup>st</sup> – November 30<sup>th</sup> June 1<sup>st</sup> – November 30<sup>th</sup>