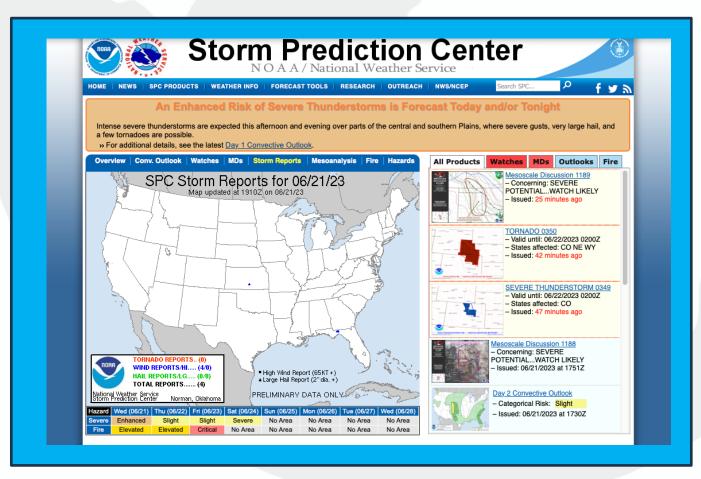

## Stay Alert

- When preparing for hurricane season staying alert is necessary.
- Alert Websites:
  - National Hurricane Center
  - **National Oceanic & Atmospheric Administration** •
  - Storm Prediction Center