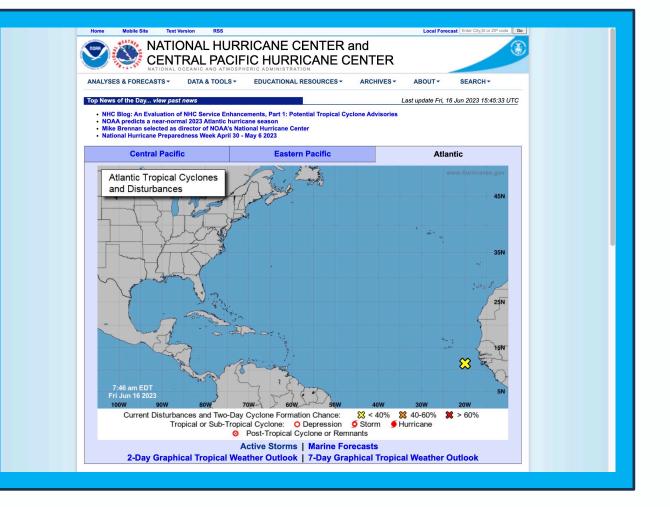

## Stay Alert

- When preparing for hurricane season staying alert is necessary.
- Alert Websites:
  - National Hurricane Center
  - **National Oceanic & Atmospheric Administration** •
  - Storm Prediction Center